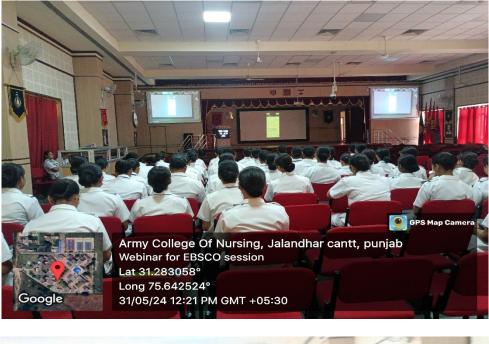

| He e-reson<br>and Medy<br>as attended<br>ree Ranadive<br>idey kann<br>kalsi<br>Rani<br>BSC(N) | verees and e-journels<br>is technique.<br>by the following:<br>DESIGNATION<br>Nodel officer<br>Ubiraenan<br>Chinical Instructor<br>Chinical Instructor<br>Chinical Instructor<br>Chinical Instructor<br>Student<br>Student<br>Student          |

Principal

Army College of Nursing Jalandhar Cantt

## WEBINAR ON 31/05/2024 B.Sc(N) 1<sup>ST</sup> SEMESTER





A webinar on EBSCO/ e-resources was organised by BFUHS, Faridkot University and all students of B.Sc.(N) 1st sem attended the webinar to enhance their online knowledge.

Principal Army College of Nursing Jalandhar Cantt